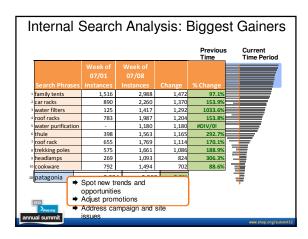

| 7,654   |                              |            | \$16,505 | \$87  | \$2.16               |
|    | landing:backpacks              | 7,111   | 80%                          |            | \$9,230  | \$136 | \$1.30               |
|    | landing:tents                  | 5,644   |                              |            | \$39,847 | \$319 | \$7.06               |
|    | landing:merrell                | 5,283   | 58%                          | 0.44%      | \$3,205  | \$139 | \$0.61               |
| 10 | landing:camelbak               | 4,782   | 49%                          | 2.05%      | \$12,839 | \$131 | \$2.68               |
|    | Uncorporate s                  |         | Scra<br>beyo<br>the<br>surfa | nd         | _        | ing p | get the<br>age's     |









| )povarcia:             |           | -        |                    |                      |
|------------------------|-----------|----------|--------------------|----------------------|
| Search<br>Phrases      | Instances | Revenue  | Rev. per<br>Search | Search<br>Conversion |
| 1 columbia             | 28,542    | \$55,698 | \$1.95             | 1.41%                |
| <sup>2</sup> northface | 25,678    | \$45,697 | \$1.78             | 1.39%                |
| hiking shoes           | 23,688    | \$21,045 | \$0.89             | 0.85%                |
| 4 patagonia            | 21,054    | \$12,585 | \$0.60             | 0.40%                |
| 5 coleman              | 20,415    | \$40,152 | \$1.97             | 0.91%                |
| 6 merrell              | 19,876    | \$18,96