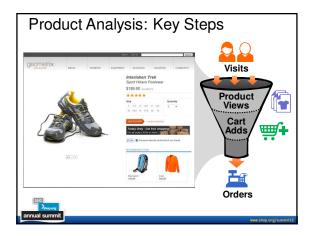

$1.78             | 1.39%                |
| hiking shoes           | 23,688    | \$21,045 | \$0.89             | 0.85%                |
| 4 patagonia            | 21,054    | \$12,585 | \$0.60             | 0.40%                |
| 5 coleman              | 20,415    | \$40,152 | \$1.97             | 0.91%                |
| 6 merrell              | 19,876    | \$18,961 | \$0.95             | 0.78%                |
| <sup>7</sup> camelbak  | 18,744    | \$24,568 | \$1.31             | 1.61%                |
| 8 backpack             | 16,872    | \$18,456 | \$1.09             | 1.92%                |
| 9 yakima               | 15,055    | \$7,189  | \$0.48             | 0.21%                |
| water bottle           | 14,565    | \$9,565  | \$0.66             | 4.14%                |