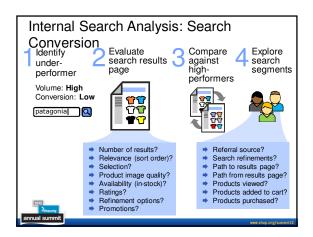

| )povarcia:             |           | -        |                    |                      |
|------------------------|-----------|----------|--------------------|----------------------|
| Search<br>Phrases      | Instances | Revenue  | Rev. per<br>Search | Search<br>Conversion |
| 1 columbia             | 28,542    | \$55,698 | \$1.95             | 1.41%                |
| <sup>2</sup> northface | 25,678    | \$45,697 | \$1.78             | 1.39%                |
| hiking shoes           | 23,688    | \$21,045 | \$0.89             | 0.85%                |
| 4 patagonia            | 21,054    | \$12,585 | \$0.60             | 0.40%                |
| 5 coleman              | 20,415    | \$40,152 | \$1.97             | 0.91%                |
| 6 merrell              | 19,876    | \$18,961 | \$0.95             | 0.78%                |
| <sup>7</sup> camelbak  | 18,744    | \$24,568 | \$1.31             | 1.61%                |
| 8 backpack             | 16,872    | \$18,456 | \$1.09             | 1.92%                |
| 9 yakima               | 15,055    | \$7,189  | \$0.48             | 0.21%                |
| water bottle           | 14,565    | \$9,565  | \$0.66             | 4.14%                |