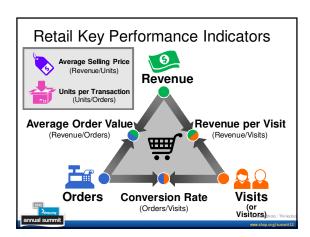

|    | Laudia - Dana                  | Entries | Bounce<br>Rate               | Conv. Rate | Revenue  | AOV   | Revenue per<br>Visit |
|----|--------------------------------|---------|------------------------------|------------|----------|-------|----------------------|
|    | Landing Page<br>landing:hiking | 18,765  | 55%                          | 1.90%      | \$37,684 | \$106 | \$2.01               |
| -  | landing:climbing               | 10,289  | 0011                         |            |          | \$166 | \$6.41               |
|    | landing:climbing               | 9,928   |                              | 0.00.      | \$21,662 | \$100 | \$2.18               |
| 4  | landing:northface              | 9,007   | 54%                          |            | \$42,940 | \$200 | \$4.77               |
| 5  | landing:columbia               | 8,091   | 75%                          | 2.0071     |          | \$214 | \$4.77               |
|    | landing:cycling                | 7,654   |                              |            | \$16,505 | \$87  | \$2.16               |
|    | landing:backpacks              | 7,111   | 80%                          |            | \$9,230  | \$136 | \$1.30               |
|    | landing:tents                  | 5,644   |                              |            | \$39,847 | \$319 | \$7.06               |
|    | landing:merrell                | 5,283   | 58%                          | 0.44%      | \$3,205  | \$139 | \$0.61               |
| 10 | landing:camelbak               | 4,782   | 49%                          | 2.05%      | \$12,839 | \$131 | \$2.68               |
|    | Uncorporate s                  |         | Scra<br>beyo<br>the<br>surfa | nd         | _        | ing p | get the<br>age's     |

| )povarcia:             |           | -        |                    |                      |
|------------------------|-----------|----------|--------------------|----------------------|
| Search<br>Phrases      | Instances | Revenue  | Rev. per<br>Search | Search<br>Conversion |
| 1 columbia             | 28,542    | \$55,698 | \$1.95             | 1.41%                |
| <sup>2</sup> northface | 25,678    | \$45,697 | \$1.78             | 1.39%                |
| hiking shoes           | 23,688    | \$21,045 | \$0.89             | 0.85%                |
| 4 patagonia            | 21,054    | \$12,585 | \$0.60             | 0.40%                |
| 5 coleman              | 20,415    | \$40,152 | \$1.97             | 0.91%                |
| 6 merrell              | 19,876    | \$18,961 | \$0.95             | 0.78%                |
| <sup>7</sup> camelbak  | 18,744    | \$24,568 | \$1.31             | 1.61%                |
| 8 backpack             | 16,872    | \$18,456 | \$1.09             | 1.92%                |
| 9 yakima               | 15,055    | \$7,189  | \$0.48             | 0.21%                |
| water bottle           | 14,565    | \$9,565  | \$0.66             | 4.14%                |