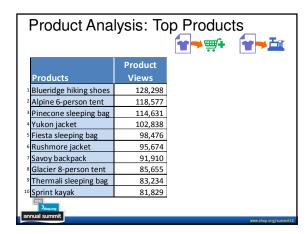

.78             | 1.39%                |
| hiking shoes           | 23,688    | \$21,045 | \$0.89             | 0.85%                |
| 4 patagonia            | 21,054    | \$12,585 | \$0.60             | 0.40%                |
| 5 coleman              | 20,415    | \$40,152 | \$1.97             | 0.91%                |
| 6 merrell              | 19,876    | \$18,961 | \$0.95             | 0.78%                |
| <sup>7</sup> camelbak  | 18,744    | \$24,568 | \$1.31             | 1.61%                |
| 8 backpack             | 16,872    | \$18,456 | \$1.09             | 1.92%                |
| 9 yakima               | 15,055    | \$7,189  | \$0.48             | 0.21%                |
| water bottle           | 14,565    | \$9,565  | \$0.66             | 4.14%                |