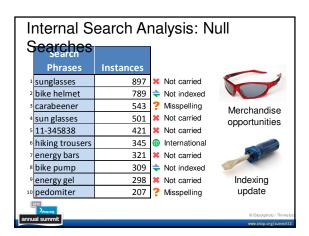

g                | 7,654   |                              |            | \$16,505 | \$87  | \$2.16               |
|    | landing:backpacks              | 7,111   | 80%                          |            | \$9,230  | \$136 | \$1.30               |
|    | landing:tents                  | 5,644   |                              |            | \$39,847 | \$319 | \$7.06               |
|    | landing:merrell                | 5,283   | 58%                          | 0.44%      | \$3,205  | \$139 | \$0.61               |
| 10 | landing:camelbak               | 4,782   | 49%                          | 2.05%      | \$12,839 | \$131 | \$2.68               |
|    | Uncorporate s                  |         | Scra<br>beyo<br>the<br>surfa | nd         | _        | ing p | get the<br>age's     |









| )povarcia:             |           | -        |                    |                      |
|------------------------|-----------|----------|--------------------|----------------------|
| Search<br>Phrases      | Instances | Revenue  | Rev. per<br>Search | Search<br>Conversion |
| 1 columbia             | 28,542    | \$55,698 | \$1.95             | 1.41%                |
| <sup>2</sup> northface | 25,678    | \$45,697 | \$1.78             | 1.39%                |
| hiking shoes           | 23,688    | \$21,045 | \$0.89             | 0.85%                |
| 4 patagonia            | 21,054    | \$12,585 | \$0.60             | 0.40%                |
| 5 coleman              | 20,415    | \$40,152 | \$1.97             | 0.91%                |
| 6 merrell              | 19,876    | \$18,