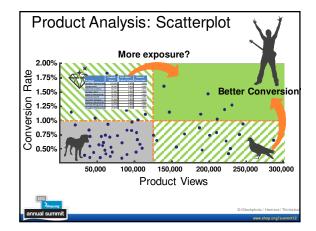

|    | Laudia - Dana                  | Entries | Bounce<br>Rate               | Conv. Rate | Revenue  | AOV   | Revenue per<br>Visit |
|----|--------------------------------|---------|------------------------------|------------|----------|-------|----------------------|
|    | Landing Page<br>landing:hiking | 18,765  | 55%                          | 1.90%      | \$37,684 | \$106 | \$2.01               |
| -  | landing:climbing               | 10,289  | 0011                         |            |          | \$166 | \$6.41               |
|    | landing:climbing               | 9,928   |                              | 0.00.      | \$21,662 | \$100 | \$2.18               |
| 4  | landing:northface              | 9,007   | 54%                          |            | \$42,940 | \$200 | \$4.77               |
| 5  | landing:columbia               | 8,091   | 75%                          | 2.0071     |          | \$214 | \$4.77               |
|    | landing:cycling                | 7,654   |                              |            | \$16,505 | \$87  | \$2.16               |
|    | landing:backpacks              | 7,111   | 80%                          |            | \$9,230  | \$136 | \$1.30               |
|    | landing:tents                  | 5,644   |                              |            | \$39,847 | \$319 | \$7.06               |
|    | landing:merrell                | 5,283   | 58%                          | 0.44%      | \$3,205  | \$139 | \$0.61               |
| 10 | landing:camelbak               | 4,782   | 49%                          | 2.05%      | \$12,839 | \$131 | \$2.68               |
|    | Uncorporate s                  |         | Scra<br>beyo<br>the<br>surfa | nd         | _        | ing p | get the<br>age's     |