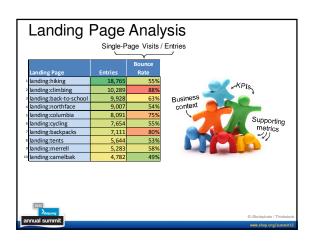

|    | Laudia - Dana                  | Entries | Bounce<br>Rate               | Conv. Rate | Revenue  | AOV   | Revenue per<br>Visit |
|----|--------------------------------|---------|------------------------------|------------|----------|-------|----------------------|
|    | Landing Page<br>landing:hiking | 18,765  | 55%                          | 1.90%      | \$37,684 | \$106 | \$2.01               |
| -  | landing:climbing               | 10,289  | 0011                         |            |          | \$166 | \$6.41               |
|    | landing:climbing               | 9,928   |                              | 0.00.      | \$21,662 | \$100 | \$2.18               |
| 4  | landing:northface              | 9,007   | 54%                          |            | \$42,940 | \$200 | \$4.77               |
| 5  | landing:columbia               | 8,091   | 75%                          | 2.0071     |          | \$214 | \$4.77               |
|    | landing:cycling                | 7,654   |                              |            | \$16,505 | \$87  | \$2.16               |
|    | landing:backpacks              | 7,111   | 80%                          |            | \$9,230  | \$136 | \$1.30               |
|    | landing:tents                  | 5,644   |                              |            | \$39,847 | \$319 | \$7.06               |
|    | landing:merrell                | 5,283   | 58%                          | 0.44%      | \$3,205  | \$139 | \$0.61               |
| 10 | landing:camelbak               | 4,782   | 49%                          | 2.05%      | \$12,839 | \$131 | \$2.68               |
|    | Uncorporate s                  |         | Scra<br>beyo<br>the<br>surfa | nd         | _        | ing p | get the<br>age's     |