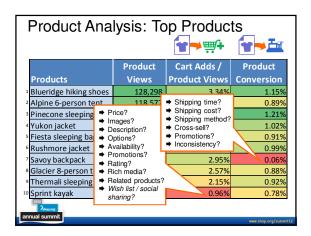

8             | 1.39%                |
| hiking shoes           | 23,688    | \$21,045 | \$0.89             | 0.85%                |
| 4 patagonia            | 21,054    | \$12,585 | \$0.60             | 0.40%                |
| 5 coleman              | 20,415    | \$40,152 | \$1.97             | 0.91%                |
| 6 merrell              | 19,876    | \$18,961 | \$0.95             | 0.78%                |
| <sup>7</sup> camelbak  | 18,744    | \$24,568 | \$1.31             | 1.61%                |
| 8 backpack             | 16,872    | \$18,456 | \$1.09             | 1.92%                |
| 9 yakima               | 15,055    | \$7,189  | \$0.48             | 0.21%                |
| water bottle           | 14,565    | \$9,565  | \$0.66             | 4.14%                |